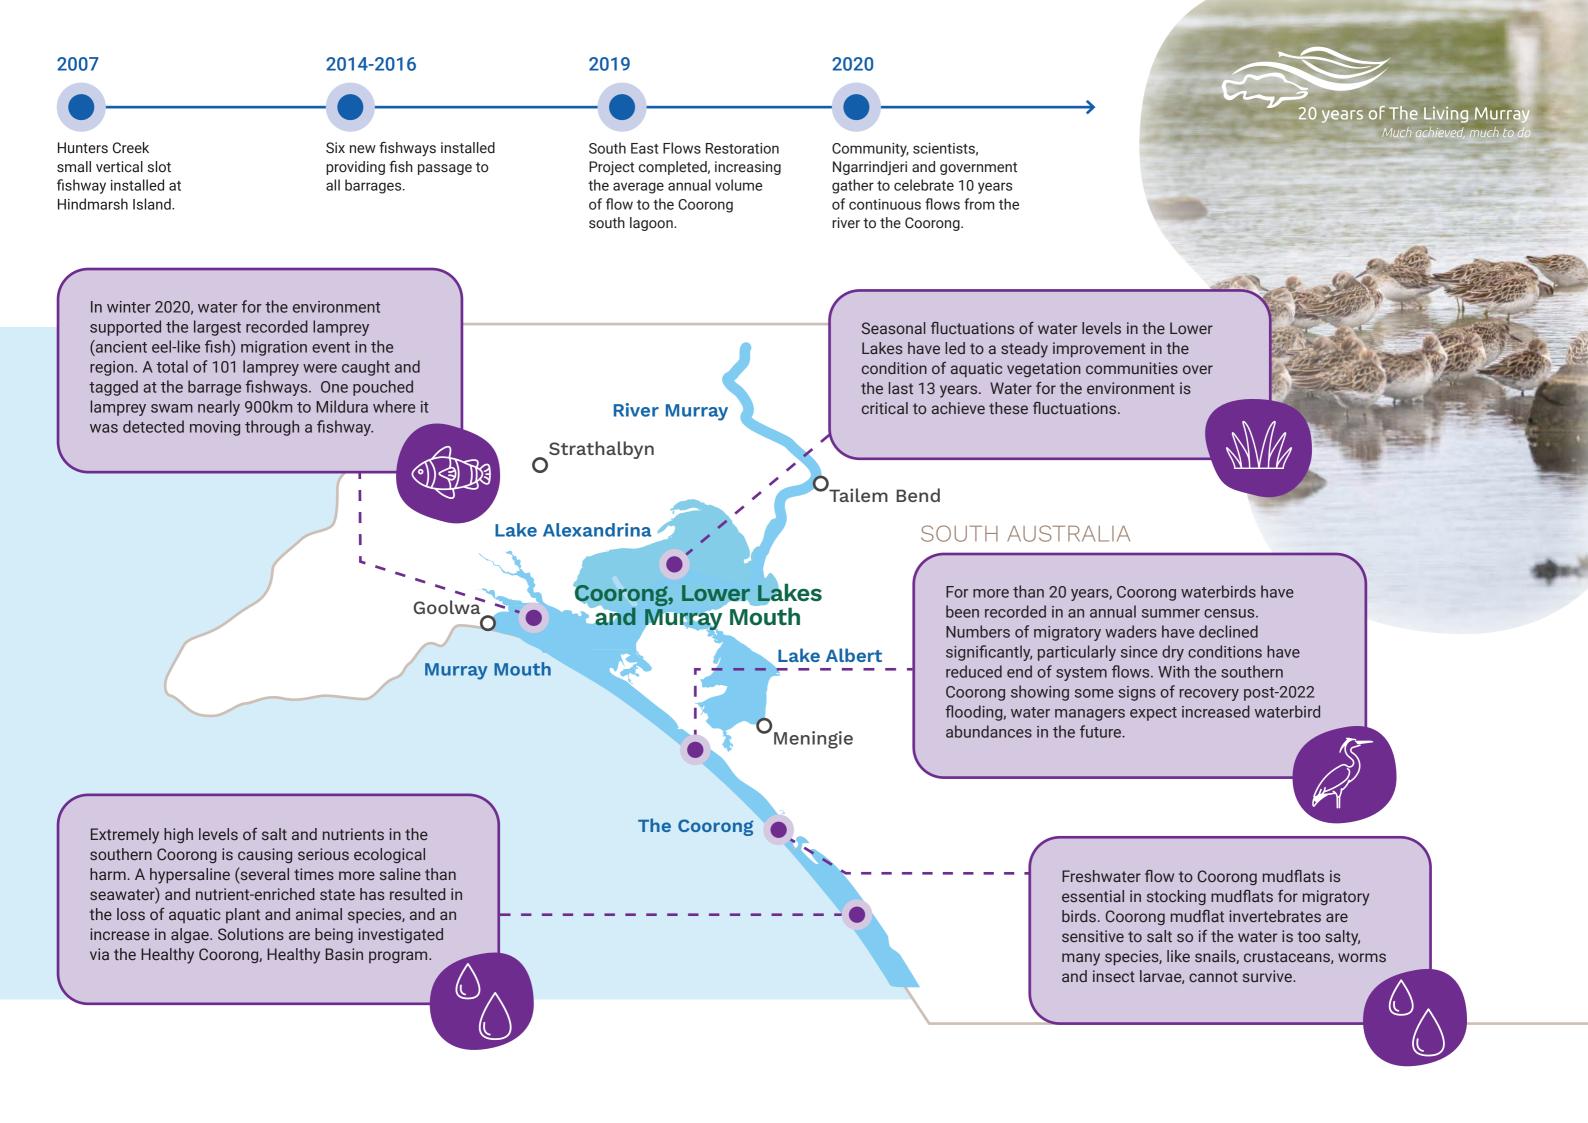

## Coorong, Lower Lakes and Murray Mouth

The Coorong, Lower Lakes and Murray Mouth is an important biodiversity hotspot and is one of 10 major havens for large concentrations of wading birds in Australia. The site contains a unique mosaic of 23 wetland-types ranging from the freshwater Lower Lakes to the Coorong's hypersaline south lagoon.

## Black bream recruitment in the Coorong

Black bream are estuarine fish common across southern Australia, however the Coorong population has been in severe decline since the late 1980s.

In October 2017, commercial fishers reported aggregations of black bream below the barrages. The fish were in good condition and ready to spawn. This prompted water managers, scientists and the community to work together to deliver water to the Coorong to support their spawning and recruitment.

Between October 2017 - February 2018, around 500 GL of water for the environment was delivered. The summer flows created a 'salt wedge', where freshwater sits above salt water. Salt wedges are needed to keep black bream eggs and larvae buoyant so they can develop and grow. The following autumn, scientists recorded more than 100 tiny black bream in the Coorong, meaning the targeted flow delivery was a success.

A similar flow event was delivered in summer 2021/22, with an even bigger recruitment response recorded the following autumn. The Coorong's black bream population is possibly in the best condition in 40 years, thanks to water for the environment and targeted fishing restrictions.